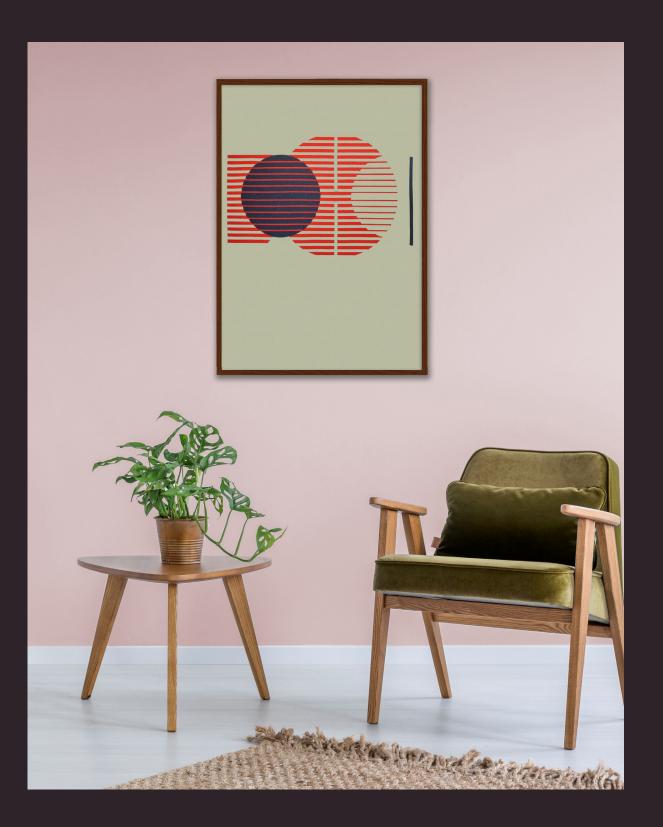

# Equilibrium

## A fresh perspective on Modernism

Equilibrium artwork evolved through a meditation on the themes of order and disorder that underpin FoW's conceptual approach to design.

Drawn from the symmetry and design language of the Solar and Flux designs, Equilibrium brings balance, beauty, and originality to contemporary interiors.

Made from natural and sound absorbent wool felt with a cork backing and hand finished, stained lime wood frame.