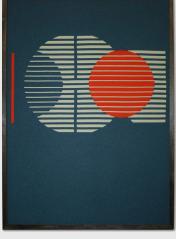

## A fresh perspective on Modernism

Equilibrium artwork evolved through a meditation on the themes of order and disorder that underpin FoW's conceptual approach to design.

Drawn from the symmetry and design language of the Solar and Flux designs, Equilibrium brings balance, beauty, and originality to contemporary interiors.

Made from natural and sound absorbent wool felt with a cork backing and hand finished, stained lime wood frame.

#### Colourways

Pine / sage /orange

Other colours available to special order

Orange/pine/sage

Pine/orange/sage