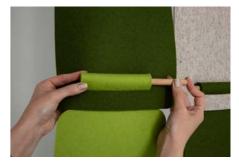

# Installation

Cascade's top panels slide on to a suspended rail available with adjustable height, ceiling fixed hanging rods. The remaining rows are then simply attached with wooden dowel rods and the separate columns held together with longer rods on the bottom panel row.