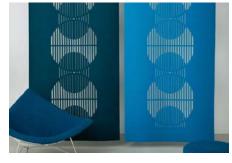

# Cascade

Cascade is a modular screen system made from 100% wool felt panel with a simple solid oak fixing.

Cascade blends functionality and distinctive design to bring warmth and personality to workplace interiors, and create comfortable, semi-private areas for working and relaxing.

Flexibility modularity and adjustable height hanging track allows different screen sizes and layouts to be created, guaranteeing a unique installation for your space. Circles, colour-blocking or a cut-out doorway? It's entirely up to you.

## Cascade

Cascade's overlapping and gently tapered modular panels create a distinctive yet elegant screen.

Reconfigure Cascade to match tastes and the changing ways you work. Playful, tactile and surprising, Cascade delivers effective sound absorption through its solid, overlapping 100% wool felt. A guaranteed conversationstarter that you can use to divide and enhance any open plan space.