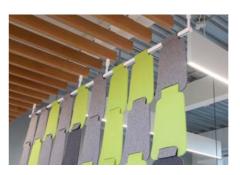

# **Application**

Cascade hanging screen is a versatile, easy to install screening solution for all kinds of interior spaces including:

- · Open plan office
- · Reception
- · Restaurant
- · Board and meeting rooms
- Glass fronted meeting rooms
- · Break out spaces
- Home office

## Layout

Multiple options available to suit your space and scheme.