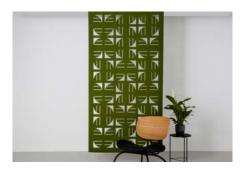

# Cascade

Cascade is a modular screen system made from 100% wool felt panel with a simple solid oak fixing.

Cascade blends functionality and distinctive design to bring warmth and personality to workplace interiors, and create comfortable, semi-private areas for working and relaxing.

Flexibility modularity and adjustable height hanging track allows different screen sizes and layouts to be created, guaranteeing a unique installation for your space. Circles, colour-blocking or a cut-out doorway? It's entirely up to you.

## Cascade

Cascade's overlapping and gently tapered modular panels create a distinctive yet elegant screen.

Reconfigure Cascade to match tastes and the changing ways you work. Playful, tactile and surprising, Cascade delivers effective sound absorption through its solid, overlapping 100% wool felt. A guaranteed conversationstarter that you can use to divide and enhance any open plan space.