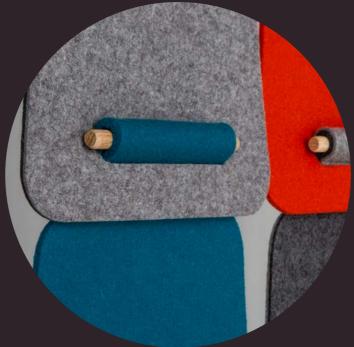

# Specification

- 100% natural wool felt with solid oak or walnut dowel fixing
- Adjustable height options
- Available in sixteen colours and Pantone colour match
- Felt passes fire tests BS 5867: Part2: 2008 and Crib 5
- 30mm diameter hanging rail with 10mm diameter vertical rod in white finish
- Felt dyed using environmentally friendly products
- Each section weighs 150g / Felt density: 0.30g/cm3
- · British designed and made

# Installation

Cascade's top panels slide on to a suspended rail available with adjustable height, ceiling fixed hanging rods. The remaining rows are then simply attached with wooden dowel rods and the separate columns held together with longer rods on the bottom panel row.