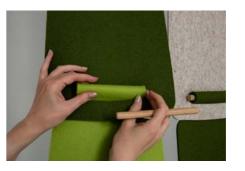

# Installation

Cascade's top panels slide on to a suspended rail available with adjustable height, ceiling fixed hanging rods. The remaining rows are then simply attached with wooden dowel rods and the separate columns held together with longer rods on the bottom panel row.