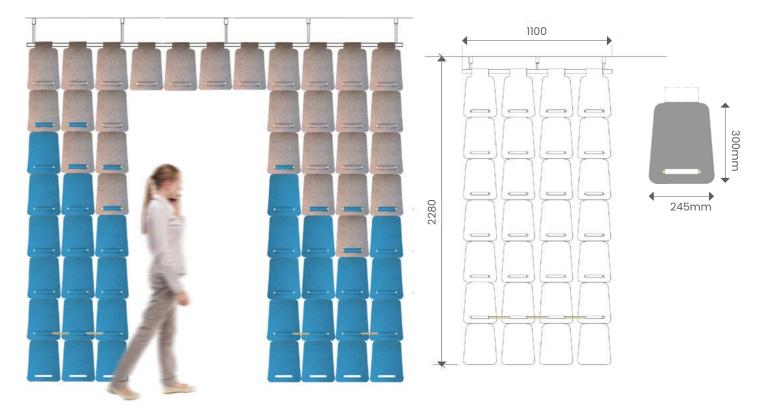

Flexibility modularity and adjustable height hanging track allows different screen sizes and layouts to be created, guaranteeing a unique installation for your space. Circles, colour-blocking or a cut-out doorway? It's entirely up to you.

## Layout

Multiple options available to suit your space and scheme.