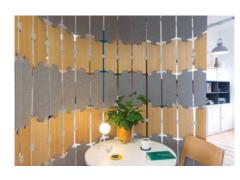

# Cascade

Cascade is a modular screen system made from 100% wool felt panel with a simple solid oak fixing.

Cascade blends functionality and distinctive design to bring warmth and personality to workplace interiors, and create comfortable, semi-private areas for working and relaxing.

# Installation

Cascade's top panels slide on to a suspended rail available with adjustable height, ceiling fixed hanging rods. The remaining rows are then simply attached with wooden dowel rods and the separate columns held together with longer rods on the bottom panel row.

## Cascade

Cascade's overlapping and gently tapered modular panels create a distinctive yet elegant screen.

Reconfigure Cascade to match tastes and the changing ways you work. Playful, tactile and surprising, Cascade delivers effective sound absorption through its solid, overlapping 100% wool felt. A guaranteed conversationstarter that you can use to divide and enhance any open plan space.