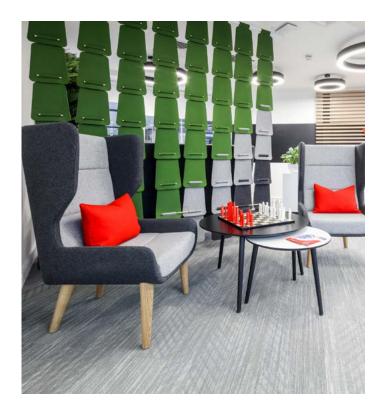

## Cascade

Cascade's overlapping and gently tapered modular panels create a distinctive yet elegant screen.

Reconfigure Cascade to match tastes and the changing ways you work. Playful, tactile and surprising, Cascade delivers effective sound absorption through its solid, overlapping 100% wool felt. A guaranteed conversationstarter that you can use to divide and enhance any open plan space.