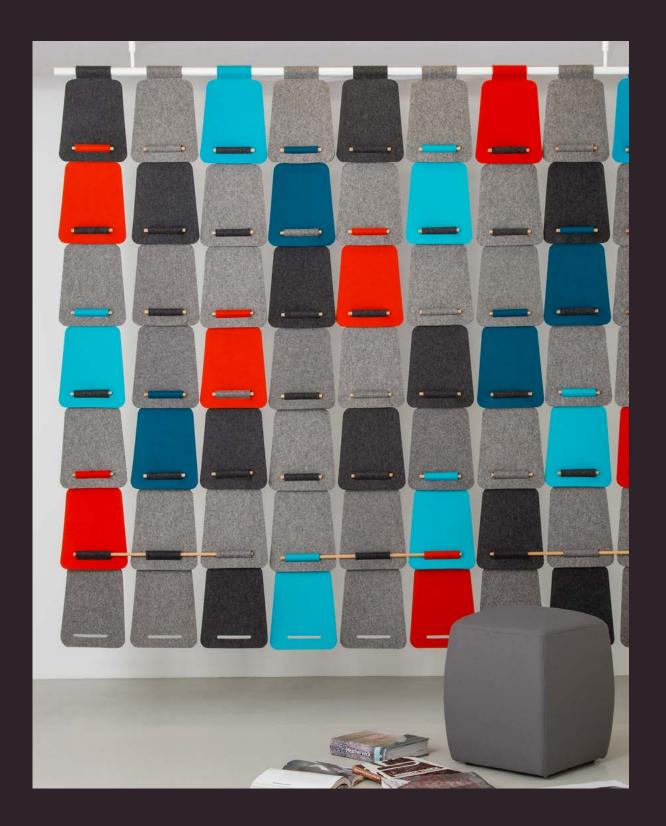

# Cascade

Cascade is a modular screen system made from 100% wool felt panel with a simple solid oak fixing.

Cascade blends functionality and distinctive design to bring warmth and personality to workplace interiors, and create comfortable, semi-private areas for working and relaxing.

Flexibility modularity and adjustable height hanging track allows different screen sizes and layouts to be created, guaranteeing a unique installation for your space. Circles, colour-blocking or a cut-out doorway? It's entirely up to you.

## Cascade

Cascade's overlapping and gently tapered modular panels create a distinctive yet elegant screen.

Reconfigure Cascade to match tastes and the changing ways you work. Playful, tactile and surprising, Cascade delivers effective sound absorption through its solid, overlapping 100% wool felt. A guaranteed conversationstarter that you can use to divide and enhance any open plan space.