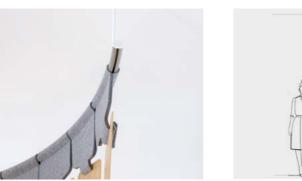

Lowered hanging track with adjustable length hanging rods

Height options with adjustable length support rod - max 300mm

Hand assembly with simple wool felt tab fixing