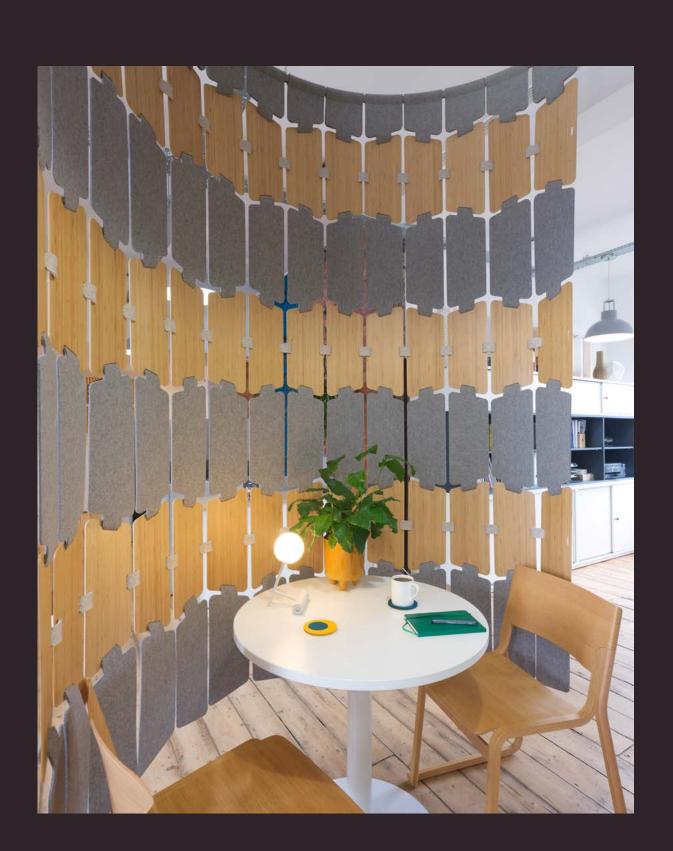

# Facet

Carving out new and natural work zones.

Facet is a modular pod screening system made from all natural bamboo and 100% wool felt. Its elegant, pared back construction creates an effect that is honest, functional and understated.

Facet speaks to a new direction in design, reflecting our complex times and desire for transparency, simplicity and longevity.

The entire system is held together with carefully designed wool felt tabs, eliminating the need for glue, stitching or separate fixings. Clever, natural and sound absorbent, Facet is both a product of its time and a design with timeless appeal.

# Design flexibility

Facet is suspended on a curved pod hanging rail, made to suit the size and configuration of your space. Choose a C or S-shaped centrepiece for semi-private working area; a more enclosed pod for small group meetings, or a combination of both.

Quiet, private and inspirational workspaces that encourage collaboration and learning and stimulate creativity.