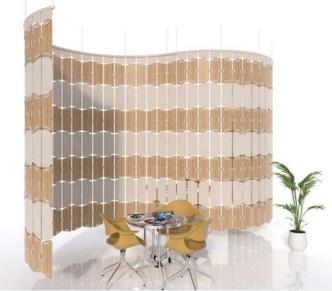

# Facet

Carving out new and natural work zones.

Facet is a modular pod screening system made from all natural bamboo and 100% wool felt. Its elegant, pared back construction creates an effect that is honest, functional and understated.

Facet speaks to a new direction in design, reflecting our complex times and desire for transparency, simplicity and longevity.

The entire system is held together with carefully designed wool felt tabs, eliminating the need for glue, stitching or separate fixings. Clever, natural and sound absorbent, Facet is both a product of its time and a design with timeless appeal.

# Design flexibility

Facet is suspended on a curved pod hanging rail, made to suit the size and configuration of your space. Choose a C or S-shaped centrepiece for semi-private working area; a more enclosed pod for small group meetings, or a combination of both.

### Cascade

With multiple designs options available to create warm and welcoming areas for solo working and group meetings, Facet is guaranteed to be a distinctive and valued addition to your modern office.