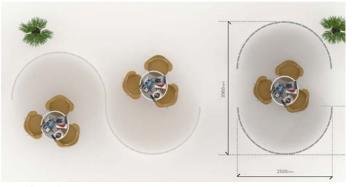

# Specification

- Size options: Half circle 1800 diameter x 900mm / 2100x1050mm / 2500x1250mm
- Panel height: 2010mm 2410mm 2810mm
- · Custom sizes available
- · Lowered static hanging track
- · 5mm thick 100% bamboo and wool felt panels
- · 100% natural, renewable, and non-toxic wool felt
- Felt panel weight 3.7kg Felt density: 0.30g/cm3.
  Bamboo panel weight 185g
- Natural flame resistant wool fibres tested to BS 5867: Part 2: 2008. 1997 Class IY. Passes Crib 5
- · Bamboo fire rating Class B under EN13501
- · Felt panels and track made in the UK. Bamboo panels made in China, where the material is grown.

# Design flexibility

Facet is suspended on a curved pod hanging rail, made to suit the size and configuration of your space. Choose a C or S-shaped centrepiece for semi-private working area; a more enclosed pod for small group meetings, or a combination of both.