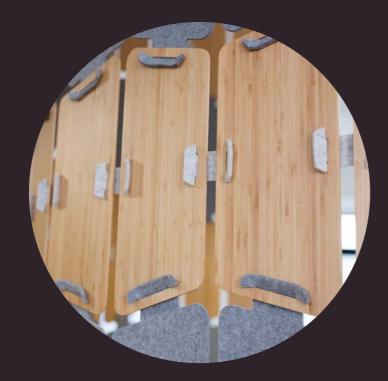

Facet speaks to a new direction in design, reflecting our complex times and desire for transparency, simplicity and longevity.

The entire system is held together with carefully designed wool felt tabs, eliminating the need for glue, stitching or separate fixings. Clever, natural and sound absorbent, Facet is both a product of its time and a design with timeless appeal.

# Specification

- Size options: Half circle 1800 diameter x 900mm / 2100x1050mm / 2500x1250mm
- Panel height: 2010mm 2410mm 2810mm
- · Custom sizes available
- · Lowered static hanging track
- · 5mm thick 100% bamboo and wool felt panels
- · 100% natural, renewable, and non-toxic wool felt
- Felt panel weight 3.7kg Felt density: 0.30g/cm3.
  Bamboo panel weight 185g
- Natural flame resistant wool fibres tested to BS 5867: Part 2: 2008. 1997 Class IY. Passes Crib 5
- · Bamboo fire rating Class B under EN13501
- · Felt panels and track made in the UK. Bamboo panels made in China, where the material is grown.

### Features

- · Sustainable, natural, biogradable materials (screen)
- · Modular design suitable for small or large spaces
- Simple hand assembly requires no glue or separate fixings
- Allows areas to be screened off while retaining an open plan feel
- Diffuses sound and light for increased privacy and comfort
- · Create design configurations to suit your space
- Self-extinguishing and inherently flame retardant wool fibres
- · Felt panels available in eight nature inspired colours

Lowered hanging track with adjustable length hanging rods

Height options with adjustable length support rod - max 300mm

Hand assembly with simple wool felt tab fixing