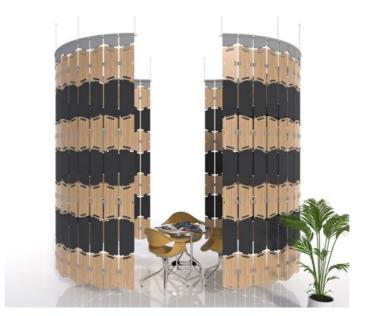

# Design flexibility

Facet is suspended on a curved pod hanging rail, made to suit the size and configuration of your space. Choose a C or S-shaped centrepiece for semi-private working area; a more enclosed pod for small group meetings, or a combination of both.

### Cascade

With multiple designs options available to create warm and welcoming areas for solo working and group meetings, Facet is guaranteed to be a distinctive and valued addition to your modern office.