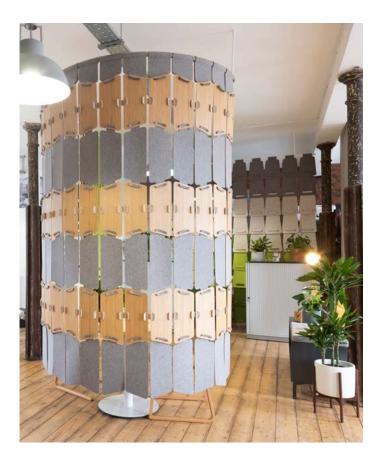

# Facet

Carving out new and natural work zones.

Facet is a modular pod screening system made from all natural bamboo and 100% wool felt. Its elegant, pared back construction creates an effect that is honest, functional and understated.

Facet speaks to a new direction in design, reflecting our complex times and desire for transparency, simplicity and longevity.

The entire system is held together with carefully designed wool felt tabs, eliminating the need for glue, stitching or separate fixings. Clever, natural and sound absorbent, Facet is both a product of its time and a design with timeless appeal.

# Design flexibility

Facet is suspended on a curved pod hanging rail, made to suit the size and configuration of your space. Choose a C or S-shaped centrepiece for semi-private working area; a more enclosed pod for small group meetings, or a combination of both.

### Features

- · Sustainable, natural, biogradable materials (screen)
- · Modular design suitable for small or large spaces
- Simple hand assembly requires no glue or separate fixings
- Allows areas to be screened off while retaining an open plan feel
- Diffuses sound and light for increased privacy and comfort
- · Create design configurations to suit your space
- Self-extinguishing and inherently flame retardant wool fibres
- · Felt panels available in eight nature inspired colours