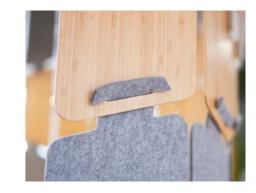

Facet speaks to a new direction in design, reflecting our complex times and desire for transparency, simplicity and longevity.

The entire system is held together with carefully designed wool felt tabs, eliminating the need for glue, stitching or separate fixings. Clever, natural and sound absorbent, Facet is both a product of its time and a design with timeless appeal.

### Features

- · Sustainable, natural, biogradable materials (screen)
- · Modular design suitable for small or large spaces
- Simple hand assembly requires no glue or separate fixings
- Allows areas to be screened off while retaining an open plan feel
- Diffuses sound and light for increased privacy and comfort
- · Create design configurations to suit your space
- Self-extinguishing and inherently flame retardant wool fibres
- · Felt panels available in eight nature inspired colours