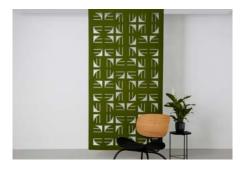

# Facet

Carving out new and natural work zones.

Facet is a modular pod screening system made from all natural bamboo and 100% wool felt. Its elegant, pared back construction creates an effect that is honest, functional and understated.

Facet speaks to a new direction in design, reflecting our complex times and desire for transparency, simplicity and longevity.

The entire system is held together with carefully designed wool felt tabs, eliminating the need for glue, stitching or separate fixings. Clever, natural and sound absorbent, Facet is both a product of its time and a design with timeless appeal.