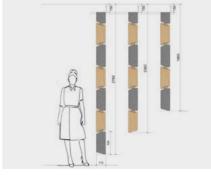

# Specification

- Size options: Half circle 1800 diameter x 900mm / 2100x1050mm / 2500x1250mm
- Panel height: 2010mm 2410mm 2810mm
- · Custom sizes available
- · Lowered static hanging track
- · 5mm thick 100% bamboo and wool felt panels
- · 100% natural, renewable, and non-toxic wool felt
- Felt panel weight 3.7kg Felt density: 0.30g/cm3.
  Bamboo panel weight 185g
- Natural flame resistant wool fibres tested to BS 5867: Part 2: 2008. 1997 Class IY. Passes Crib 5
- · Bamboo fire rating Class B under EN13501
- · Felt panels and track made in the UK. Bamboo panels made in China, where the material is grown.

Lowered hanging track with adjustable length hanging rods

Height options with adjustable length support rod - max 300mm

Hand assembly with simple wool felt tab fixing